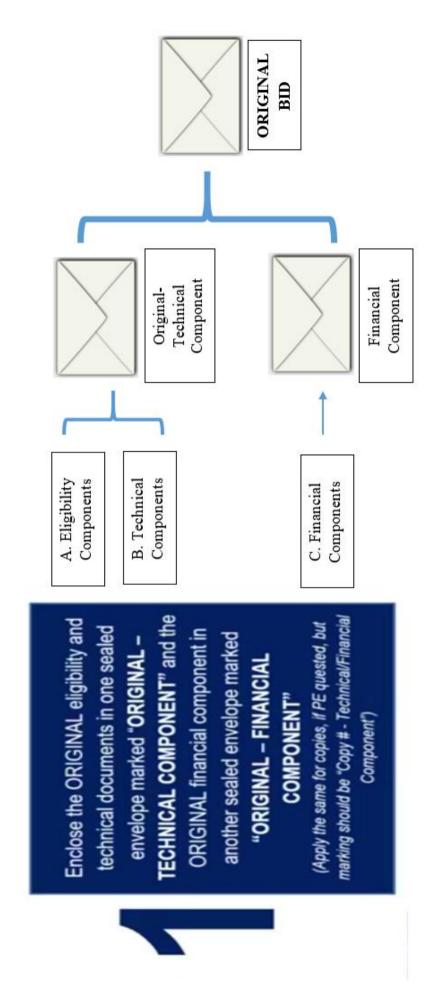

### 10. Documents comprising the Bid: Eligibility and Technical Components

- 10.1. The first envelope shall contain the eligibility and technical documents of the Bid as specified in *Section VIII (Checklist of Technical and Financial Documents)*.
- 10.2. The Bidder's SLCC as indicated in **ITB** Clause 5.3 should have been completed within the **last five** (5) **years** prior to the deadline for the submission and receipt of bids.
- 10.3. If the eligibility requirements or statements, the bids, and all other documents for submission to the BAC are in foreign language other than English, it must be accompanied by a translation in English, which shall be authenticated by the appropriate Philippine foreign service establishment, post, or the equivalent office having jurisdiction over the foreign bidder's affairs in the Philippines. Similar to the required authentication above, for Contracting Parties to the Apostille

### 11. Documents comprising the Bid: Financial Component

- 11.1. The second bid envelope shall contain the financial documents for the Bid as specified in *Section VIII (Checklist of Technical and Financial Documents)*. If possible, all financial documents or forms should be entered computerized.
- 11.2. If the Bidder claims preference as a Domestic Bidder or Domestic Entity, a certification issued by DTI shall be provided by the Bidder in accordance with Section 43.1.3 of the 2016 revised IRR of RA No. 9184.
- 11.3. Any bid exceeding the ABC indicated in paragraph 1 of the IB shall not be accepted.
- 11.4. For Foreign-funded Procurement, a ceiling may be applied to bid prices provided the conditions are met under Section 31.2 of the 2016 revised IRR of RA No. 9184.

### 15. Sealing and Marking of Bids

Each Bidder shall submit one copy of the first and second components of its Bid.

ISAT U Miagao Campus is requesting for additional two (2) hard copies of the Bid which shall be marked as "Copy 1" and "Copy 2". (Please see attached "Annex A").