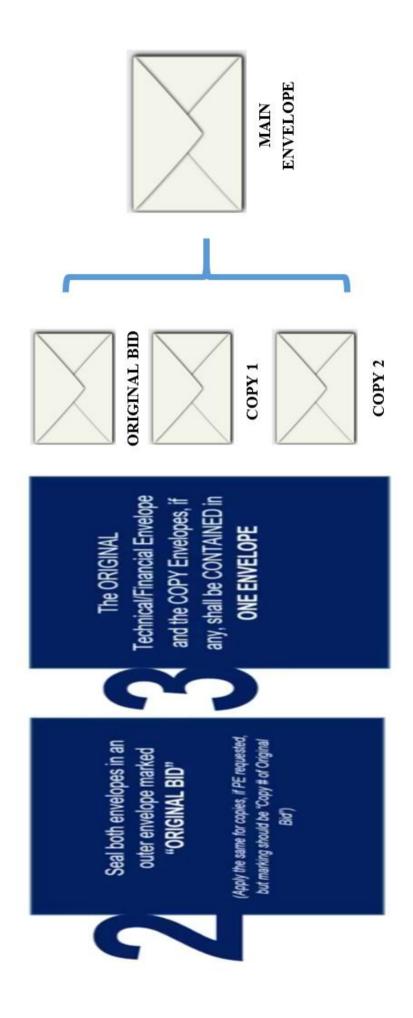

### 15. Sealing and Marking of Bids

Each Bidder shall submit one copy of the first and second components of its Bid.

ISAT U Miagao Campus is requesting for additional two (2) hard copies of the Bid which shall be marked as "Copy 1" and "Copy 2". (Please see attached "Annex A").

Failure of the Bidders to comply with the said request shall not be a ground for disqualification.

If the Procuring Entity allows the submission of bids through online submission or any other electronic means, the Bidder shall submit an electronic copy of its Bid, which must be digitally signed. An electronic copy that cannot be opened or is corrupted shall be considered non-responsive and, thus, automatically disqualified.